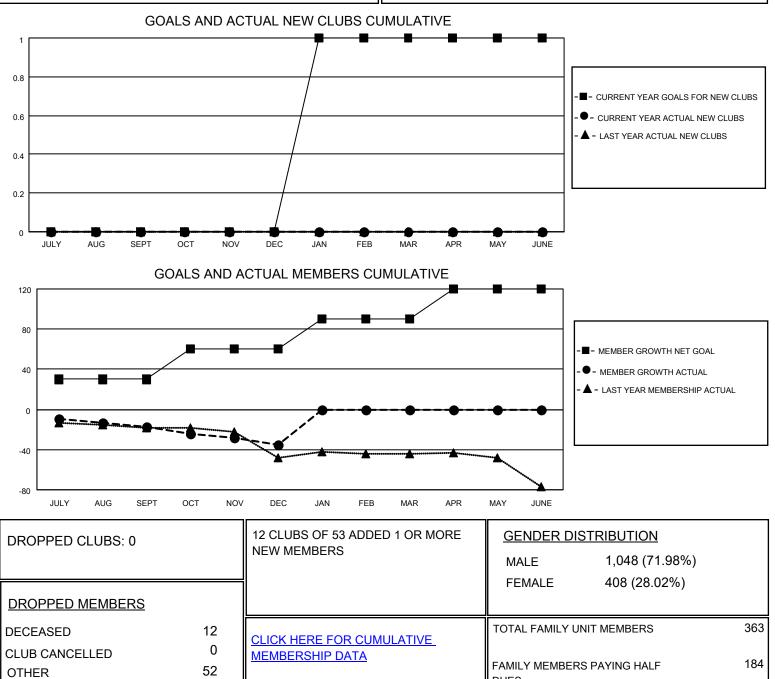

## LOCATION MINNESOTA

District 5M 4

Results as of: 12/31/2020

| Clubs                 |               |           |               | Members               |                          |                         |                                                    |
|-----------------------|---------------|-----------|---------------|-----------------------|--------------------------|-------------------------|----------------------------------------------------|
| RESULTS FOR 2020-2021 |               |           |               | RESULTS FOR 2020-2021 |                          |                         |                                                    |
| QUARTER               | NEW CLUB GOAL | NEW CLUBS | DROPPED CLUBS | QUARTER ME            | EMBER GROWTH NET<br>GOAL | MEMBER GROWTH<br>ACTUAL | DROPPED<br>MEMBERS ACTUAL<br>(including transfers) |
| JULY/AUG/SEPT         | 0             | 0         | 0             | JULY/AUG/SEPT         | 30                       | 11                      | 26                                                 |
| OCT/NOV/DEC           | 0             | 0         | 0             | OCT/NOV/DEC           | 30                       | 21                      | 38                                                 |
| JAN/FEB/MAR           | 1             | 0         | 0             | JAN/FEB/MAR           | 30                       | 0                       | 0                                                  |
| APR/MAY/JUNE          | 0             | 0         | 0             | APR/MAY/JUNE          | 30                       | 0                       | 0                                                  |